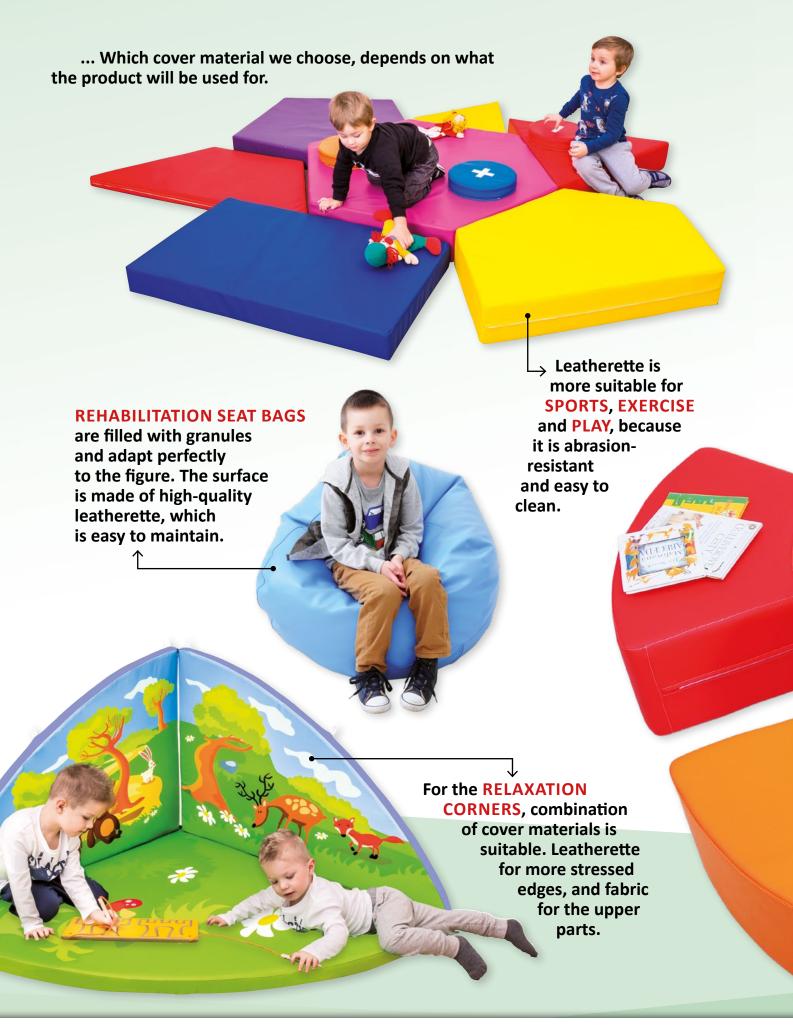

DUFIT company places great emphasis on the wide range and variety of manufactured elements. They are foam sets, construction kits, individual blocks, cushions, rehabilitation elements...

Of course, our offer also includes elements for various sports activities. All our elements are made of polyurethane foam and are covered with a high-quality covering fabric, leatherette.

# They are also very popular in special schools and rehabilitation centers for children with disabilities...

What do we imagine under the name "Foam set"?

... It is a set of different shapes made of high-quality polyurethane foam and covered with abrasion-resistant leather that can be easily cleaned. Each element can also be removed from the leather case. Individual elements have a zipper. Children have a huge imagination, they very often use things differently and for different purposes than us "adults". This also applies to foam sets, from which you can build a house, a castle, a hiding place, an obstacle course, or simply they just "lay around" on the individual elements...