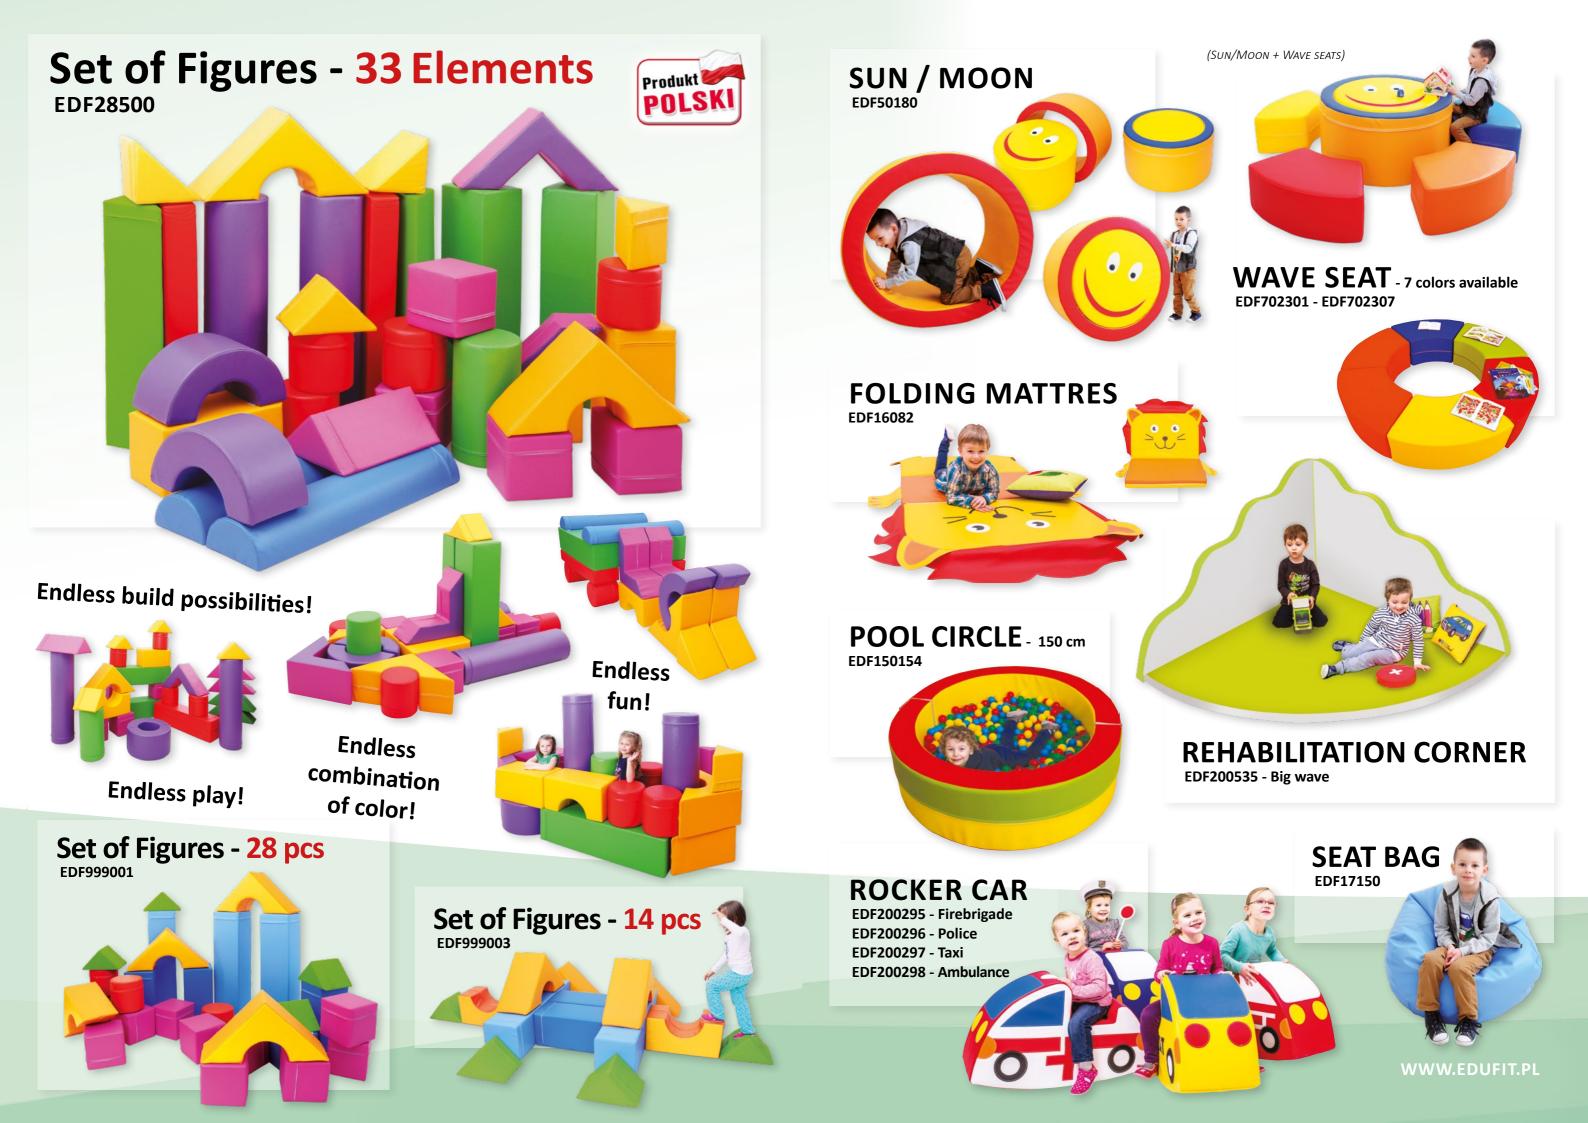

DUFIT company places great emphasis on the wide range and variety of manufactured elements. They are foam sets, construction kits, individual blocks, cushions, rehabilitation elements...

Of course, our offer also includes elements for various sports activities. All our elements are made of polyurethane foam and are covered with a high-quality covering fabric, leatherette.

# Our company mainly emphasizes great variability in the production of sets

Everything can be combined with each other, on the color scale, whether they are sets in basic colors or individual elements in pastel shades.