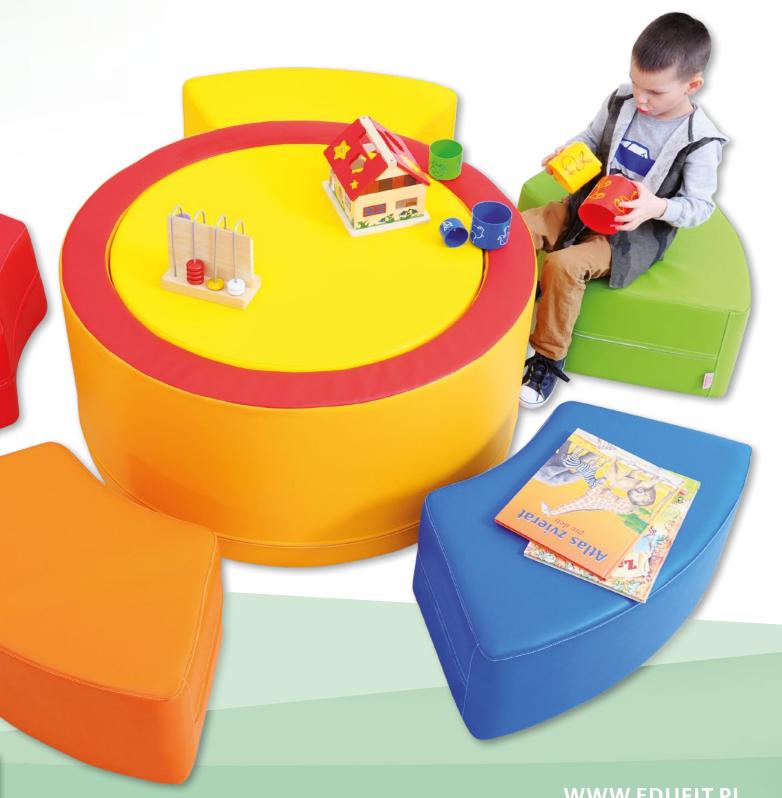

# Foam set?

...it is not just colored cubes...

# it is a world full of fantasy....

... all children like to build houses, bunkers, various shelters and hiding places, where they can hide and play undisturbed in "their children's world "...

EDUFIT's foam sets will give all children of different ages enough space for their imagination and fantasy, and the important thing is, that these games are safe!

DUFIT company places great emphasis on the wide range and variety of manufactured elements. They are foam sets, construction kits, individual blocks, cushions, rehabilitation elements...

Of course, our offer also includes elements for various sports activities. All our elements are made of polyurethane foam and are covered with a high-quality covering fabric, leatherette.

# They are also very popular in special schools and rehabilitation centers for children with disabilities...

What do we imagine under the name "Foam set"?

... It is a set of different shapes made of high-quality polyurethane foam and covered with abrasion-resistant leather that can be easily cleaned. Each element can also be removed from the leather case. Individual elements have a zipper. Children have a huge imagination, they very often use things differently and for different purposes than us "adults". This also applies to foam sets, from which you can build a house, a castle, a hiding place, an obstacle course, or simply they just "lay around" on the individual elements...

# Our company mainly emphasizes great variability in the production of sets

Everything can be combined with each other, on the color scale, whether they are sets in basic colors or individual elements in pastel shades.